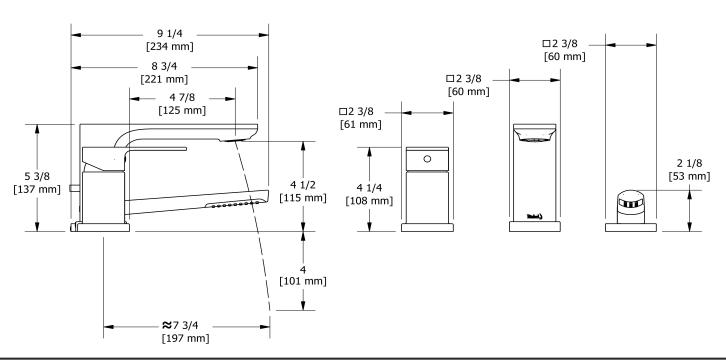

3-piece Type P (pressure balance) deck-mount tub filler with hand shower trim **TEQ16** 